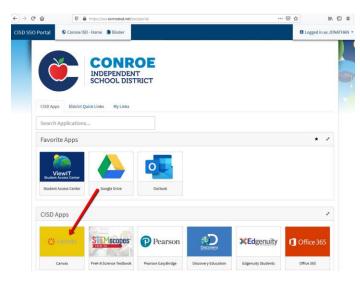

- Your SSO log in credentials are your domain username and password.
- Your domain username is a combination of letters from your last name and first name given to you at registration. [e.g. Jonathan Doe = doejona] Your domain username is also the first part of your Conroe ISD student email address. [e.g. doejona@studentmail.conroeisd.net]
- Your password is the letters stu + your student ID number. [e.g. stu123456]
- Once you are logged in to the Conroe ISD SSO portal, you will be presented with your CISD Apps dashboard. Locate and click on Canvas.