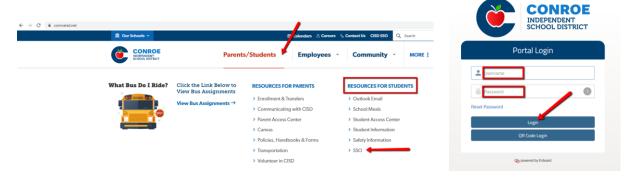

- Open the Google Chrome internet browser.
- Navigate to <a href="https://www.conroeisd.net/">https://www.conroeisd.net/</a> > Select Parents/Students > Under Resources for Students click on SSO.
- You can also navigate directly to the Single Sign-On (SSO) portal using sso.conroeisd.net.